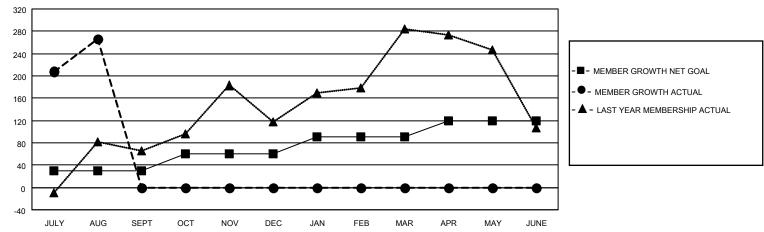

## GOALS AND ACTUAL MEMBERS CUMULATIVE

| DROPPED CLUBS: 0 |    | 52 CLUBS OF 112 ADDED 1 OR MORE | GENDER DISTRIBUTION             |                |     |  |
|------------------|----|---------------------------------|---------------------------------|----------------|-----|--|
|                  |    | NEW MEMBERS                     | MALE                            | 2,826 (79.54%) |     |  |
|                  |    | 1                               | FEMALE                          | 727 (20.46%)   |     |  |
| DROPPED MEMBERS  |    |                                 |                                 |                |     |  |
| DECEASED         | 4  | CLICK HERE FOR CUMULATIVE       | TOTAL FAMILY UNIT MEMBERS       |                | 902 |  |
| CLUB CANCELLED 0 |    | MEMBERSHIP DATA                 |                                 |                |     |  |
| OTHER            | 88 |                                 | FAMILY MEMBERS PAYING HALF DUES |                | 500 |  |
| TOTAL            | 92 |                                 | 2020                            | 7020           |     |  |

## MONTHLY MEMBERSHIP PROGRESS REPORT

LOCATION INDIA District 320 D Results as of: 8/31/2020

| Clubs         |               |             |               | Members               |                       |                         |                                                    |  |
|---------------|---------------|-------------|---------------|-----------------------|-----------------------|-------------------------|----------------------------------------------------|--|
|               | RESULTS FOR   | R 2020-2021 |               | RESULTS FOR 2020-2021 |                       |                         |                                                    |  |
| QUARTER       | NEW CLUB GOAL | NEW CLUBS   | DROPPED CLUBS | QUARTER MEMB          | ER GROWTH NET<br>GOAL | MEMBER GROWTH<br>ACTUAL | DROPPED<br>MEMBERS ACTUAL<br>(including transfers) |  |
| JULY/AUG/SEPT | 1             | 7           | 0             | JULY/AUG/SEPT         | 30                    | 364                     | 92                                                 |  |
| OCT/NOV/DEC   | 1             | 0           | 0             | OCT/NOV/DEC           | 30                    | 0                       | 0                                                  |  |
| JAN/FEB/MAR   | 1             | 0           | 0             | JAN/FEB/MAR           | 30                    | 0                       | 0                                                  |  |
| APR/MAY/JUNE  | 1             | 0           | 0             | APR/MAY/JUNE          | 30                    | 0                       | 0                                                  |  |