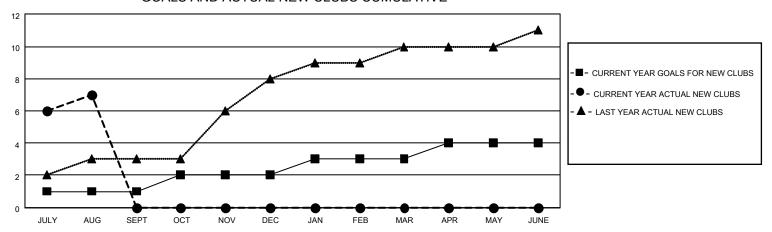

## GOALS AND ACTUAL NEW CLUBS CUMULATIVE

## MONTHLY MEMBERSHIP PROGRESS REPORT

LOCATION INDIA District 320 D Results as of: 8/31/2020

| Clubs         |               |             |               | Members               |                       |                         |                                                    |  |
|---------------|---------------|-------------|---------------|-----------------------|-----------------------|-------------------------|----------------------------------------------------|--|
|               | RESULTS FOR   | R 2020-2021 |               | RESULTS FOR 2020-2021 |                       |                         |                                                    |  |
| QUARTER       | NEW CLUB GOAL | NEW CLUBS   | DROPPED CLUBS | QUARTER MEMB          | ER GROWTH NET<br>GOAL | MEMBER GROWTH<br>ACTUAL | DROPPED<br>MEMBERS ACTUAL<br>(including transfers) |  |
| JULY/AUG/SEPT | 1             | 7           | 0             | JULY/AUG/SEPT         | 30                    | 364                     | 92                                                 |  |
| OCT/NOV/DEC   | 1             | 0           | 0             | OCT/NOV/DEC           | 30                    | 0                       | 0                                                  |  |
| JAN/FEB/MAR   | 1             | 0           | 0             | JAN/FEB/MAR           | 30                    | 0                       | 0                                                  |  |
| APR/MAY/JUNE  | 1             | 0           | 0             | APR/MAY/JUNE          | 30                    | 0                       | 0                                                  |  |